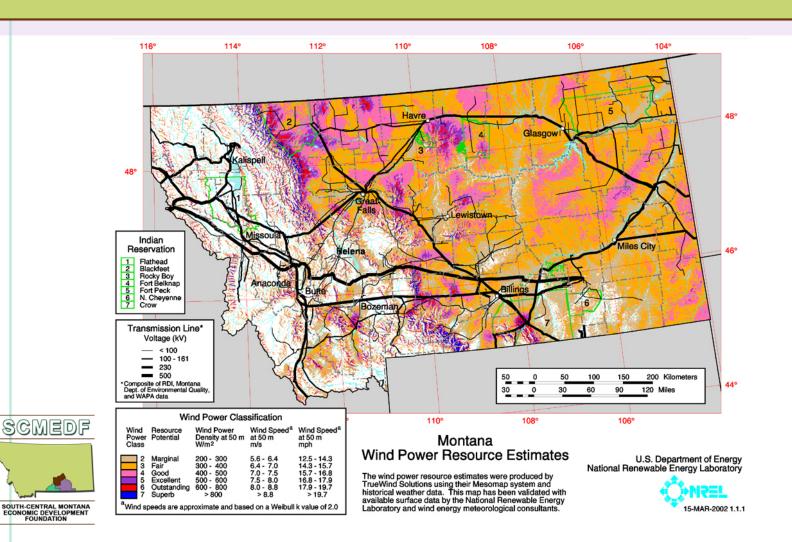

# Growing Renewable Energy Sector

- South-Central MT is in the heart of the windbelt
- MT is 5th in potential wind energy production<sup>1</sup>
- Total wind energy potential: 1,020 (billions KWh/year)
- Total installed wind energy capacity: 272 megawatts

<sup>1</sup> (source: www.nationalwind.com)

#### **Montana Wind Power**